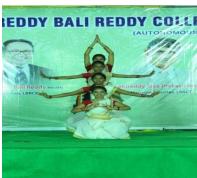

Anchoring

Group Dance

❖ Fashion show

Solo dance

Singing

❖ Magic Show

❖ Mime

Mimicry

#### **Description / Report on Event:**

The kruthi fine arts club was conducted cultural competition among the students on the eve of annual day 2017, and all the students were participated with more enthusiasm, and they have utilized platform perfectly in expressing of their talent.