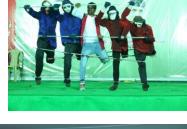

Anchoring

Group Dance

❖ Fashion show

Solo dance

Singing

❖ Magic Show

❖ Mime

Mimicry

#### **Description / Report on Event:**

The kruthi fine arts club was conducted cultural competition among the students on the eve of annual day 2017, and all the students were participated with more enthusiasm, and they have utilized platform perfectly in expressing of their talent.