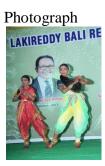

Anchoring

Group Dance

❖ Fashion show

Solo dance

Singing

❖ Magic Show

❖ Mime

Mimicry

#### **Description / Report on Event:**

The kruthi fine arts club was conducted cultural competition among the students on the eve of annual day 2017, and all the students were participated with more enthusiasm, and they have utilized platform perfectly in expressing of their talent.