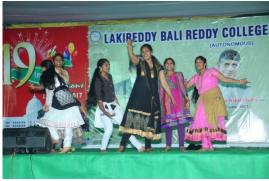

# Report on Cultural Competition on the eve of Annual Day Celebrations

Anchoring

Group Dance

❖ Fashion show

Solo dance

Singing

❖ Magic Show

❖ Mime

Mimicry

#### **Description / Report on Event:**

The kruthi fine arts club was conducted cultural competition among the students on the eve of annual day 2017, and all the students were participated with more enthusiasm, and they have utilized platform perfectly in expressing of their talent.